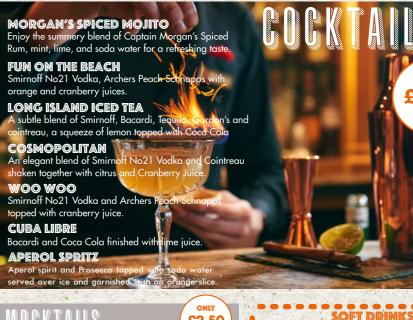

|
|   | a second s |       |      | and the second s |

#### TONICS ALL £1.75 **Schweppes Quenching** 200ml **Cucumber Tonic Water Schweppes Crisp Tonic Water Schweppes Light Tonic Water Schweppes 1783 Golden Ginger Ale**



| £2.50<br>dichohol<br>tree                      | Small<br>£1.95          |
|------------------------------------------------|-------------------------|
| e & Passionfruit J20,<br>Jice served over ice. | Diet Cok<br>Sprite Zero |
| mixed over                                     | Coca Cola*              |

| th Coca Cola.          |                                                              | Slus         |
|------------------------|--------------------------------------------------------------|--------------|
| PROUD 1                | TO SERVE                                                     | Capi<br>Mine |
|                        |                                                              | Арр          |
|                        |