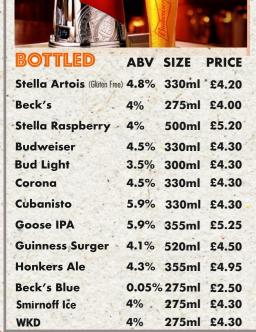

| DRAUGHT       | ABV HALF PINT      | 100 |
|---------------|--------------------|-----|
| Budweiser     | 4.5% £2.25 £4.50   | 0   |
| Beck's Vier   | 4.0% £2.20 £4.40   | 0   |
| Stella Artois | 4.6% £2.30 £4.60   | 0   |
| Boddingtons   | 3.5% £2.00 £4.00   | 0   |
| Stella Cidre  | . 4.5% £2.15 £4.30 | 0   |
| Magners       | 4.0% £2.15 £4.30   | 0   |
| Goose IPA     | 4.1% £2.65 £5.30   | )   |